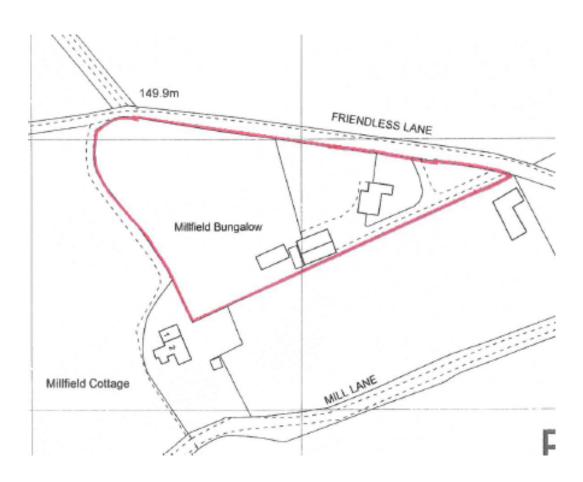

## DEMOLITION OF EXISTING DWELLING AND OUTBUILDINGS AND THE ERECTION OF A REPLACEMENT DWELLING WITH ASSOCIATED ACCESS, PARKING AND LANDSCAPING. (AMENDMENT TO PLANNING PERMISSION 4/01472/15/FUL)

MILLFIELD BUNGALOW, FRIENDLESS LANE, FLAMSTEAD, ST ALBANS, AL3 8DE